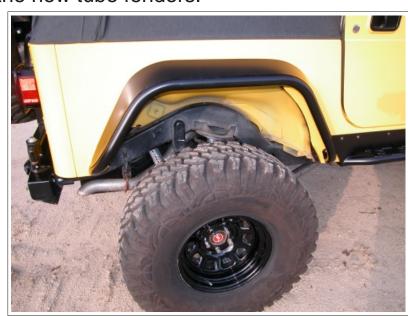

## Installation Guide Part Number PJ4001

97-06 Jeep TJ Wrangler Rear Tube Fenders

Tube Fenders are shipped unpainted by PureJeep. Fenders can be painted to match your vehicle or can be painted black.

## **Hardware List**

Tube Fender - Right
Tube Fender - Left
1/4-20 x 1" Bolt: 16
1/4" Metal Lock Nut: 16
1/4" Flat Washer: 32

- 1. Remove factory rear plastic flares.
- 2. Using supplied 1/4" hardware, install Purejeep tube fenders to the vehicle using factory holes.
- 3. Using a 1/4" drill bit, drill a hole in the bedside of the vehicle to secure the bottom front and rear corners of the new tube fenders.
- 4. Tighten all hardware